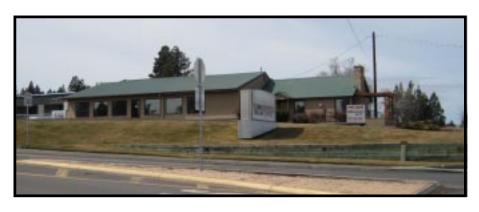

## Unique Bend Retail/Office Standalone Building Great Location/Signage/Exposure

BUILDING: Standalone building 4056 sf, large 14 x 10 garage door

2 fenced storage yards 7050 sf, excellent signage

LOCATION: 1111 SW Division at Reed Market Street, Bend

Close to 3rd Street/Bend Expressway

PARKING: Ample parking; 15-20 spaces

**LEASE PRICE**: \$1.00 + NNN (\$.29)

FOR MORE INFORMATION PLEASE CONTACT:

GP Nase Realty 541.593.2659 541.948.2765

All information contained herein has been obtained from sources deemed to be reliable. No warranty is made as to the accuracy thereof and a prospective lessee is expected to investigate and verify these and all other facts pertaining to this property.