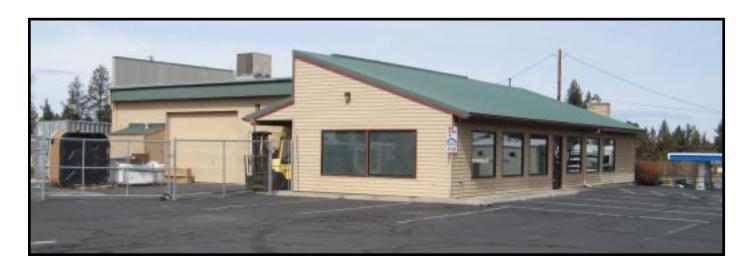

## Unique Bend Retail/Office Standalone Building Great Location/Signage/Exposure

BUILDING: Standalone building 4056 sf, large 14 x 10 garage door

2 fenced storage yards 7050 sf, excellent signage

LOCATION: 1111 SW Division at Reed Market Street, Bend

Close to 3rd Street/Bend Expressway

PARKING: Ample parking; 15-20 spaces

**LEASE PRICE**: \$1.00 + NNN (\$.29)

FOR MORE INFORMATION PLEASE CONTACT:

GP Nase Realty 541.593.2659 541.948.2765

All information contained herein has been obtained from sources deemed to be reliable. No warranty is made as to the accuracy thereof and a prospective lessee is expected to investigate and verify these and all other facts pertaining to this property.